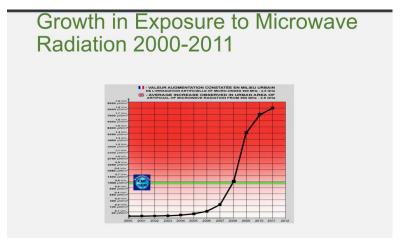

From 2000-2012 the exposure has increased from 900 MH to 2.8 Ghz. 5G will come up to 26Ghz which will interfere with intracellular communication in an even greater way. 4G towers will increase by 100x. 5G has never been associated with cell use – mainly military use (yikes) and satellite phone and cable.