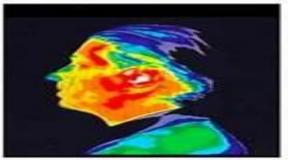

Thermographic Image of the head with no exposure to harmful cell phone radiation.

Thermographic Image of the head after a 15-minute phone call. Yellow and red areas indicate thermal (heating) effects that can cause nogative health effects.