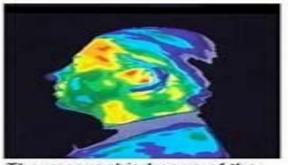

Thermographic Image of the head with no exposure to harmful cell phone radiation.

Thermographic Image of the head after a 15-minute phone call. Yellow and red areas indicate thermal (heating) effects that can cause nogative health effects.