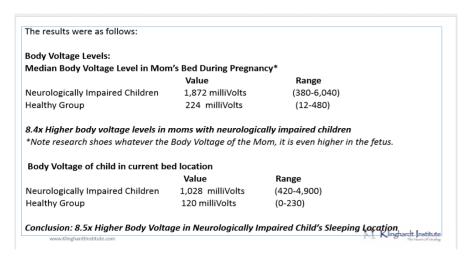

bioelectric brain activity and also in behavioral immunological, and cytochemical reactions. ... inhibition of cellular and humoral immunity were also observed.

Body Voltage Levels: Median Body Voltage Level in Mom's Bed During Pregnancy\* Value Range Neurologically Impaired Children 1,872 milliVolts (380-6,040) Healthy Group 224 milliVolts (12-480) 8.4x Higher body voltage levels in moms with neurologically impaired children \*Note research shoes whatever the Body Voltage of the Mom, it is even higher in the fetus. Body Voltage of child in current bed location Value Range Neurologically Impaired Children 1,028 milliVolts (420-4,900) Healthy Group 120 milliVolts (0-230) Conclusion: 8.5x Higher Body Voltage in Neurologically Impaired Child's Sleeping Location www.KlinghardtInstitute.com Microwave Exposure: Microwave Power Density in Sleeping Location Neurologically Impaired Children-Mom's Bed mw/sq. meter Range Exposure In Pregnancy 290 (110-1,710) Healthy Group.